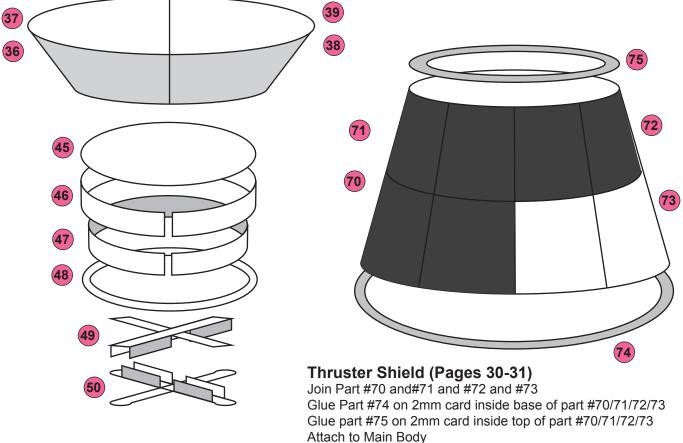

## Main Body Detail Parts (Pages 22-24)

Join Parts #36, #37, #38 & #39 Glue Parts #41, #42, #43 & #44 as indicated onto part #36/37/38/39 Build Engine Mounts parts #45, #46, #47, #48, #49 & #50 Glue Parts #45/46/47/48/49/50 inside part #36/37/38/39 Glue inside Base Skirt