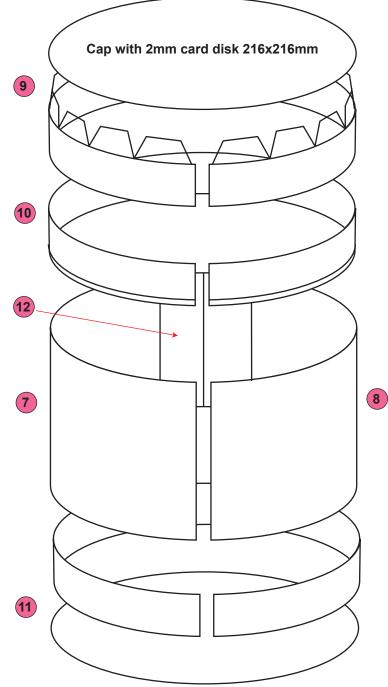

## Main Body Part 1 (Page 5-9)

Join Part #7and #8 alternating between them unising part #12 Glue Part #11 inside Part #7/8 Glue Part #10 inside Part #7/8 Glue Part #9 Inside part #10 Cap off top and bottom of part #7 with 2mm disks