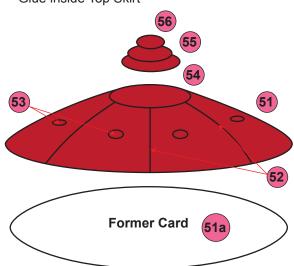

**Fuel Tank Dome (pages 25-27)** Glue parts #51 together to form dome Glue Part #51 onto the former part #51a Glue Part #52 onto part #51 as indicated Glue Part #53 lonto part #51 as indicated Glue part #56 onto part #55 and onto poart #54 then attach to Part #51 Glue inside Top Skirt