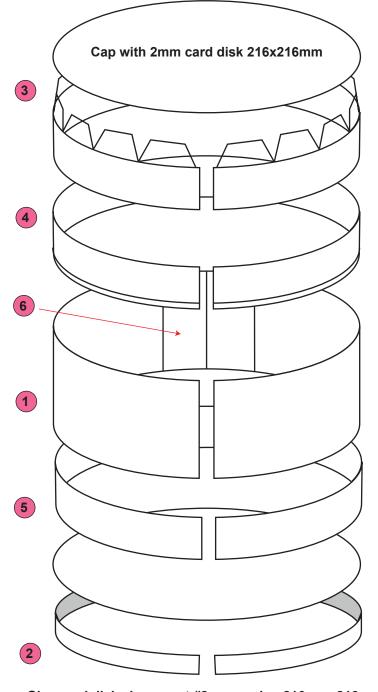

## Base Skirt Instructions (Page 1-4)

Join Part #1 with Part #6 Glue Part #4 inside Part #1 Glue Part #3 inside Part #4 Glue Part #5 Inside part #1 Glue Part #2 inside Part #1 Insert disk above part #2 inside part #1 Cap off part #3 with a second disk