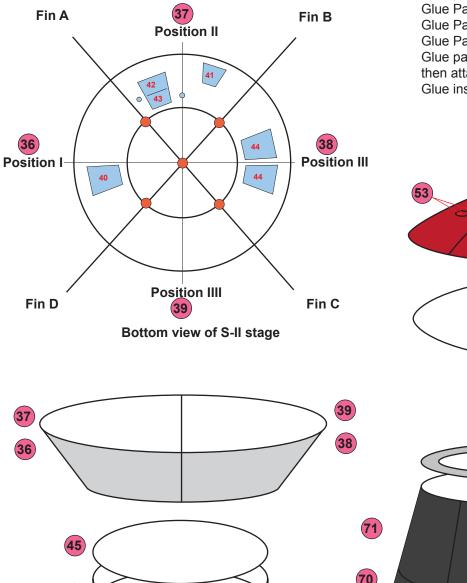

## Main Body Detail Parts (Pages 22-24)

Join Parts #36, #37, #38 & #39 Glue Parts #41, #42, #43 & #44 as indicated onto part #36/37/38/39 Build Engine Mounts parts #45, #46, #47, #48, #49 & #50 Glue Parts #45/46/47/48/49/50 inside part #36/37/38/39 Glue inside Base Skirt