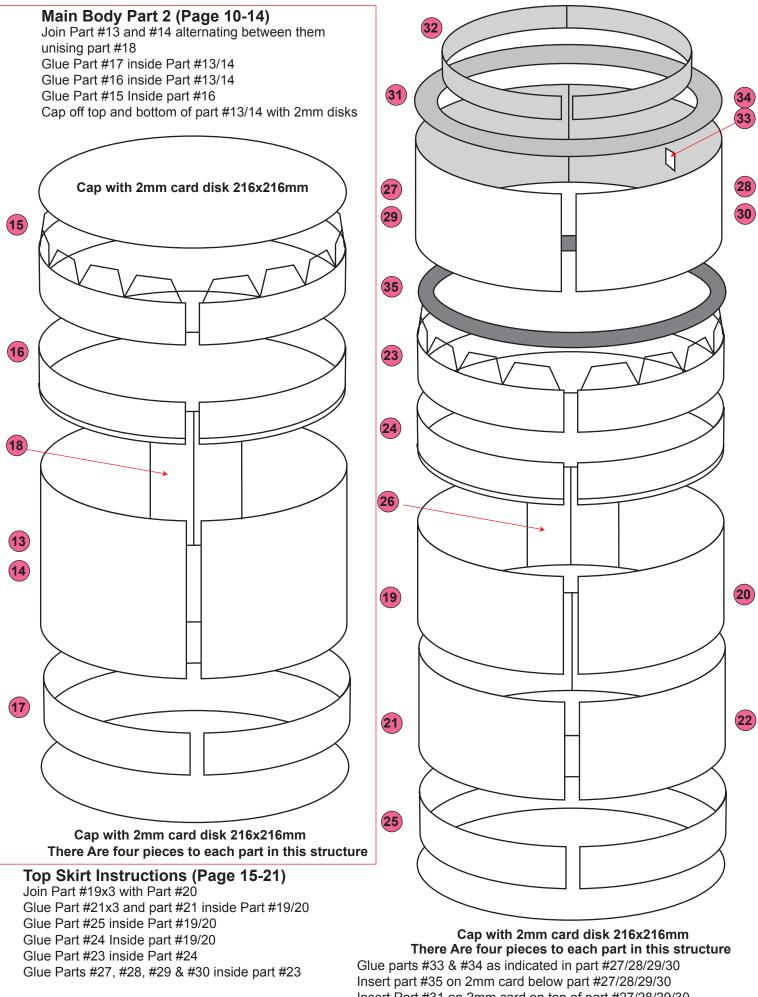

Cap with 2mm card disk 216x216mm There Are four pieces to each part in this structure

Glue card disk above part #2 measuring 216mmx216mm There Are four pieces to each part in this structure

Insert part #35 on 2mm card below part #27/28/29/30 Insert Part #31 on 2mm card on top of part #27/28/29/30 after inserting dome then insert part #32 inside part #31 inner ring Cap off base of part #19/20 with a 2mm card disk