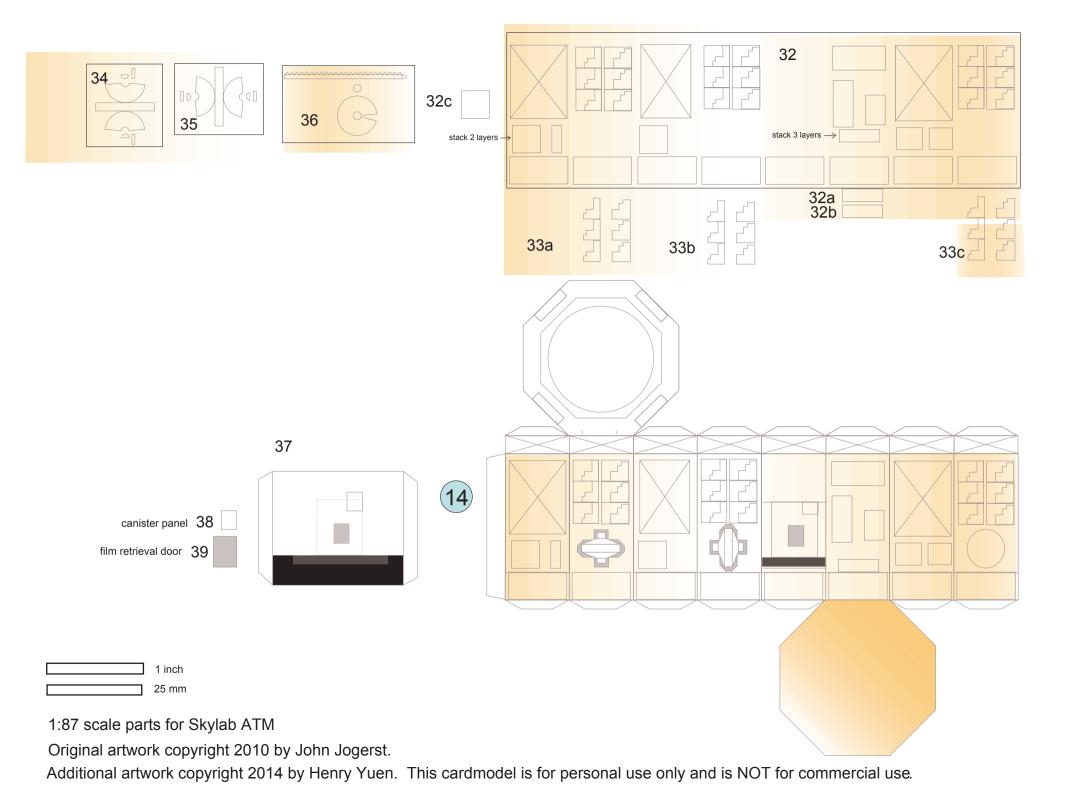

copyright 2014 by Henry Yuen. This card model is for personal use only and is NOT for commercial use.

1:87 scale parts for Skylab ATM solar shield truss, spars, and outriggers copyright 2014 by Henry Yuen. This card model is for personal use only and is NOT for commercial use.