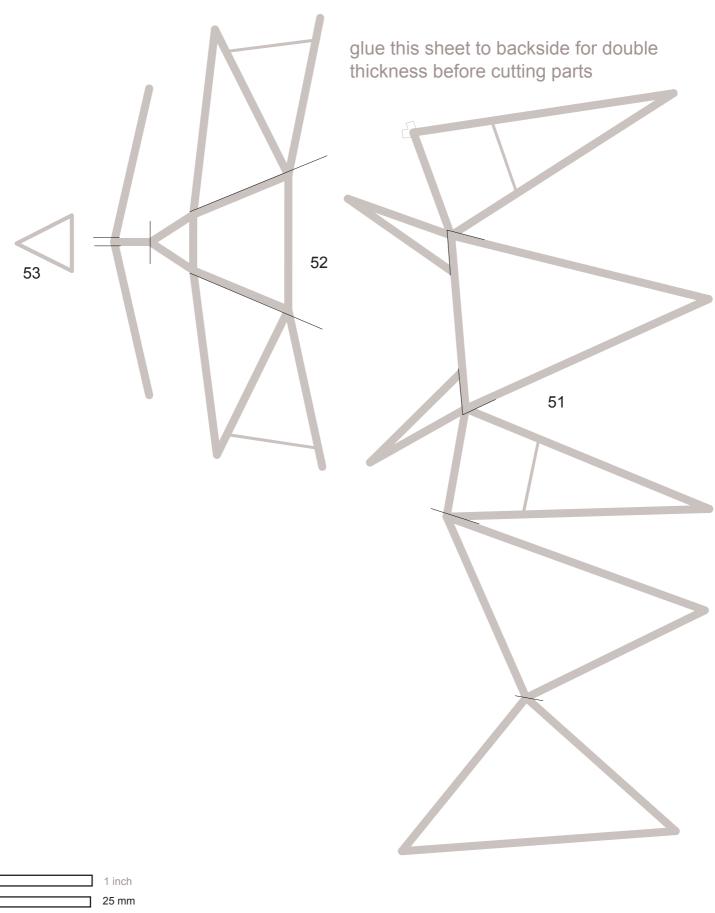

1:87 scale parts for Skylab ATM scaffold

copyright 2014 by Henry Yuen. This card model is for personal use only and is NOT for commercial use.

1:87 scale back side for Skylab ATM scaffold copyright 2014 by Henry Yuen. This card model is for personal use only and is NOT for commercial use.