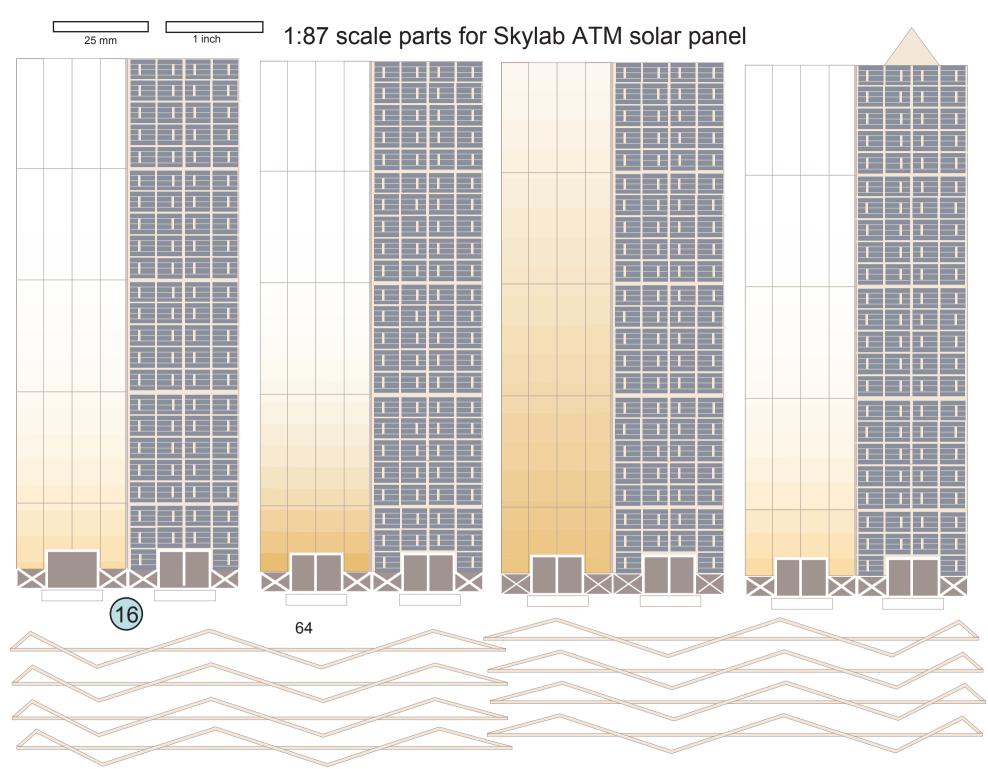

copyright 2014 by Henry Yuen. This card model is for personal use only and is NOT for commercial use.

1:87 scale parts for Skylab ATM solar shield truss, spars, and outriggers copyright 2014 by Henry Yuen. This card model is for personal use only and is NOT for commercial use.