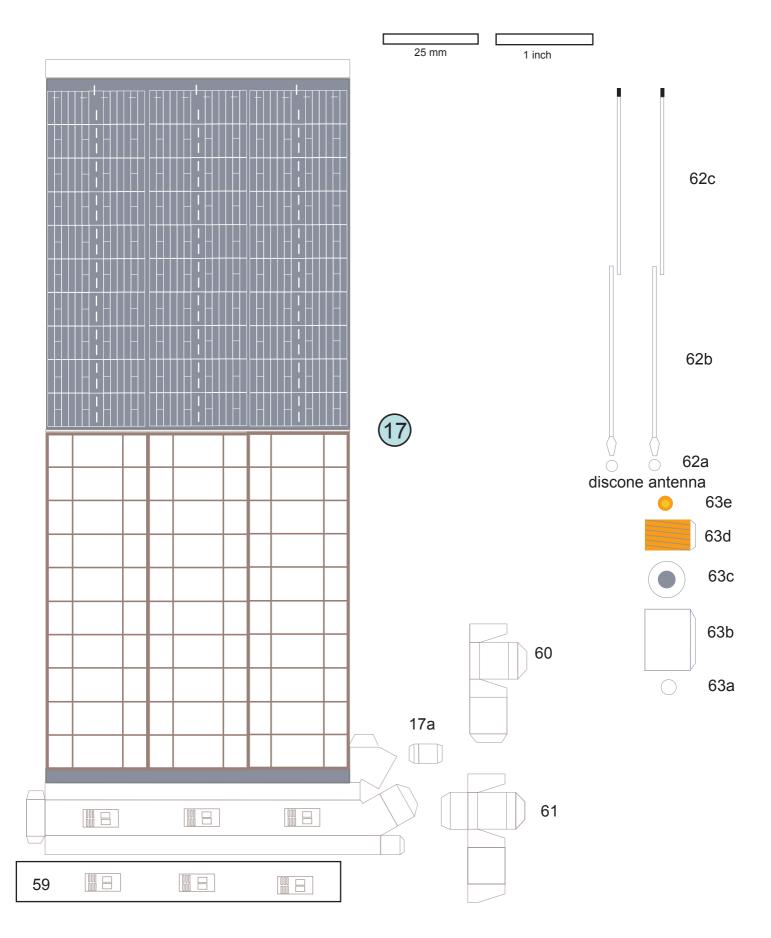

1:87 scale parts for Skylab OWS solar panel

Original art work copyright 2010 John Jogerst. Modifications and new artwork copyright 2015 Henry Yuen. This card model is for personal use only and is NOT for commercial use.