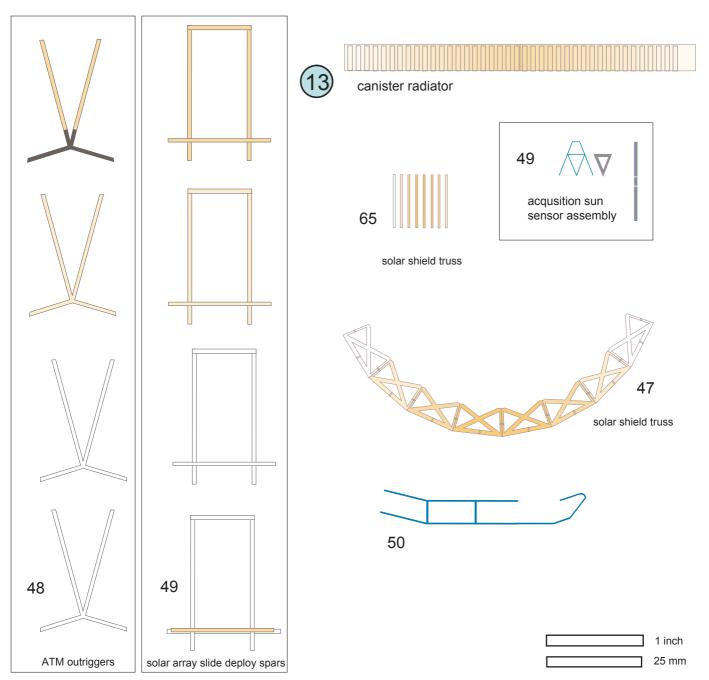

copyright 2014 by Henry Yuen. This card model is for personal use only and is NOT for commercial use.

1:87 scale parts for Skylab ATM solar shield truss, spars, and outriggers copyright 2014 by Henry Yuen. This card model is for personal use only and is NOT for commercial use.