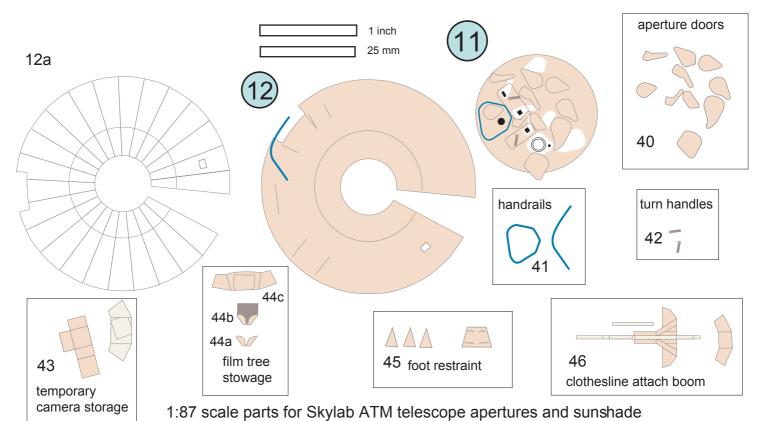

copyright 2014 by Henry Yuen. This card model is for personal use only and is NOT for commercial use.

1:87 scale parts for Skylab ATM solar shield truss, spars, and outriggers copyright 2014 by Henry Yuen. This card model is for personal use only and is NOT for commercial use.