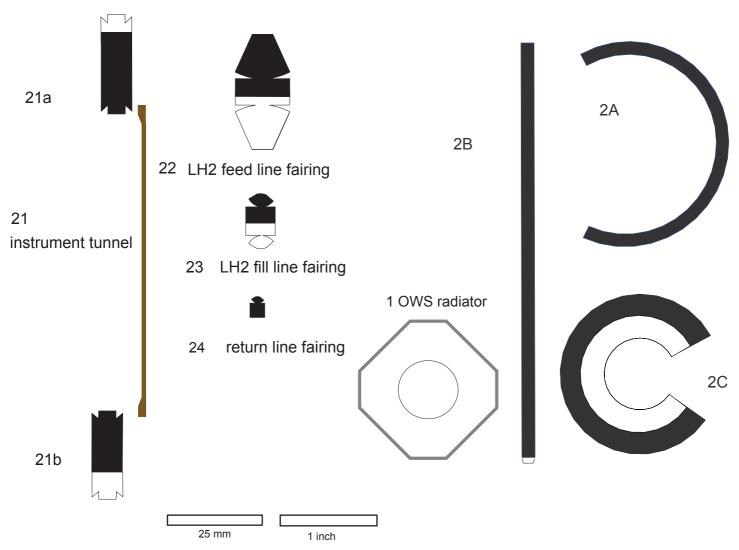

Original artwork copyright John Jogerst 2010. Modifications copyright Henry Yuen 2015.

This card model is for personal use only and is NOT for commercial use.

1:87 scale parts for Skylab Orbital Workshop